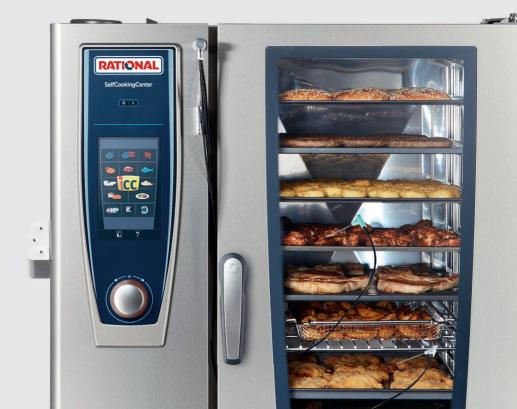

# Flexibility. But sure.

With iLevelControl, and especially with Finishing<sup>®</sup> with containers too, you can prepare different foods at the same time in your SelfCookingCenter<sup>®</sup>. In this way you make the most of your appliance and reduce your stress, even when there's a big rush. There is the "3 externally attached core temperature probes" option so you can now monitor the core temperature and the quality of your products even better. Thanks to accurate core temperature monitoring to the degree, you don't need to calibrate your goods anymore. Up to three different products are monitored at the same time. Regardless of whether you load the unit once or successively, you will always cook your food to the point. The option is available for all SelfCookingCenter<sup>®</sup> units with right hand doors, with the exception of the SelfCookingCenter<sup>®</sup> XS.

#### Interactive display

Simply place the desired core temperature probe, select in the display and assign relevant tray - done. The probes are marked and also have different colours so that anyone can easily with them.