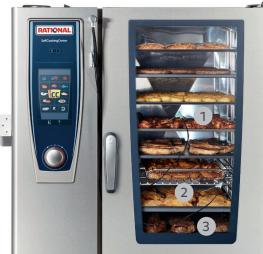

# Flexibility. But sure.

With iLevelControl, and especially with Finishing<sup>®</sup> with containers too, you can prepare different foods at the same time in your SelfCookingCenter<sup>®</sup>. In this way you make the most of your appliance and reduce your stress, even when there's a big rush. There is the "3 externally attached core temperature probes" option so you can now monitor the core temperature and the quality of your products even better. Thanks to accurate core temperature monitoring to the degree, you don't need to calibrate your goods anymore. Up to three different products are monitored at the same time. Regardless of whether you load the unit once or successively, you will always cook your food to the point. The option is available for all SelfCookingCenter<sup>®</sup> units with right hand doors, with the exception of the SelfCookingCenter<sup>®</sup> XS.

3 Cutlets core temperature **58°C** 

#### Interactive display

Simply place the desired core temperature probe, select in the display and assign relevant tray - done. The probes are marked and also have different colours so that anyone can easily with them.