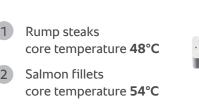

ith containers too, you can prepare different foods at the same time in your SelfCookingCenter<sup>®</sup>. In this way you make the most of your appliance and reduce your stress, even when there's a big rush. There is the "3 externally attached core temperature probes" option so you can now monitor the core temperature and the quality of your products even better. Thanks to accurate core temperature monitoring to the degree, you don't need to calibrate your goods anymore. Up to three different products are monitored at the same time. Regardless of whether you load the unit once or successively, you will always cook your food to the point. The option is available for all SelfCookingCenter<sup>®</sup> units with right hand doors, with the exception of the SelfCookingCenter<sup>®</sup> XS.



3 Cutlets core temperature **58°C** 



## Scope of delivery



Set with 2-point core temperature probes For use in iLevelControl

**Standard 6-point core temperature probe** For use in all cooking modes



#### Interactive display

Simply place the desired core temperature probe, select in the display and assign relevant tray - done. The probes are marked and also have different colours so that anyone can easily with them.



Connection socket outside the cooking

## chamber

Either connect the standard core temperature probe or the set of 3 core temperature probes. The socket can also be used for the RATIONAL sous-vide core temperature probe, available separately.

If no probe is inserted, the socket can be protected from spraying and dirt by the non-losable cover.

DEKRA



## Holding