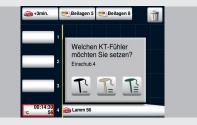

#### Interactive display

Simply place the desired core temperature probe, select in the display and assign relevant tray - done. The probes are marked and also have different colours so that anyone can easily with them.