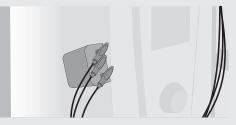

# Connection set for three core temperature probes

## Scope of delivery

Set with 2-point core temperature probes For use in iLevelControl

**Standard 6-point core temperature probe** For use in all cooking modes